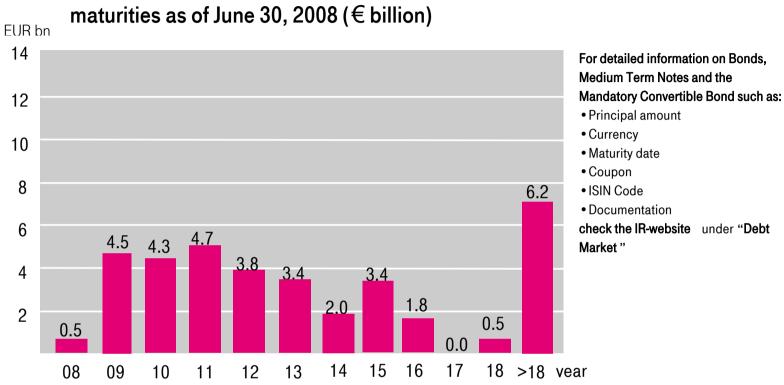

# Backup Q2 2008. Deutsche Telekom.

Check out our IR website www.telekom.com/investor-relations for:

This backup in .pdf and excel-format The IR calender Detailed information for debt investors Shareholder structure Corporate governance