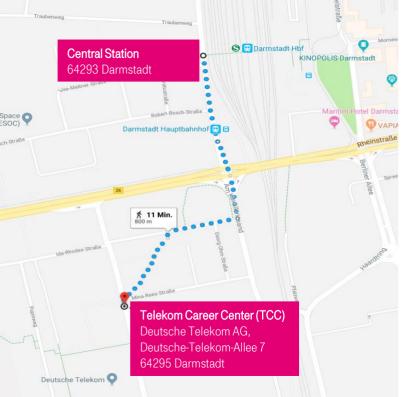

As an alternative, you can walk in approx. 15 from the Central Station directly to our Career Center.

## Walk from the Central Station to the Career Center Deutsche-Telekom-Allee 7

After leaving the Station, please follow the "Zweifalltorweg" until it goes over into the street "Am Kavalleriesand". Turn right into the "Heinrich-Hertz-Straße". Follow this road for approx. 150m. Please turn left into the path through the park. At the end of this path our Career Center is located to your right. Please sign in at the reception.