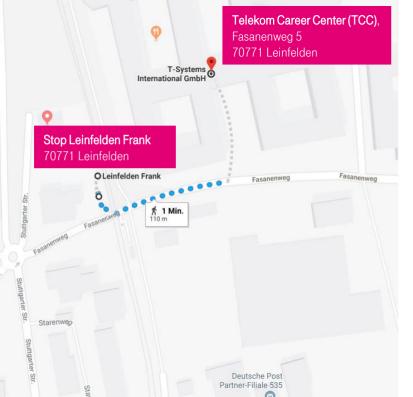

## Walk from the stop Leinfelden Frank to the Career Center Fasanenweg 5.

After leaving the subway station turn left into the Fasanenweg. Follow the street for approx. 100m. To your left you can find the entrance to our Career Center. Please sign in at the reception.